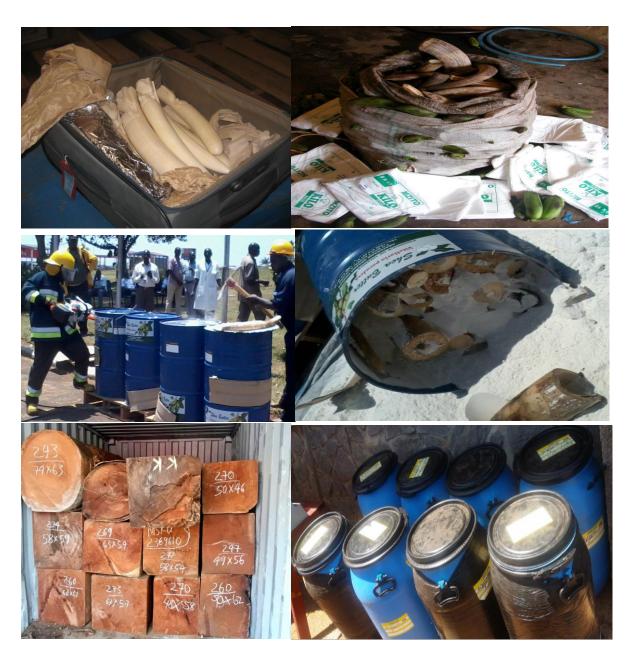

# **Concealment methods**

Ms Polyne Ainebye discussed with participants and shared some of the concealment methods used by traffickers such as diplomatic bags, in food stuffs, drums declared as shear butter, logs, oil drums among others.

Some of the Concealment methods used by traffickers

Additionally, she highlighted the hot spots in vehicles that can be used to high Illegal wide life products as seen below. Participants were taken for a practical session conducting a car search in real-time.