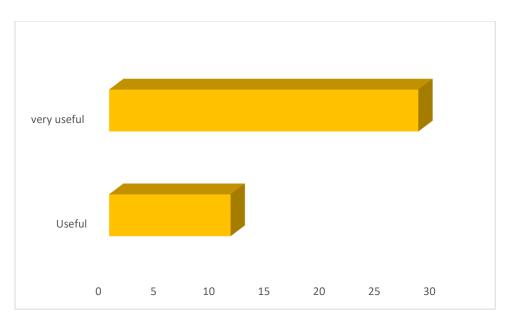

c. Do you know the concealment methods used by traffickers in illegal wildlife trade?62% of the participants did not know about concealment methods.

d. To what extent did you find the workshop useful?71.8% of the participants found the training very useful. In regards to content relevance, creating interest in topic, Delivery and involvement of participants.