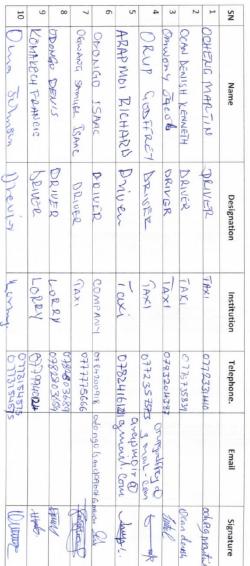

Participants during a training session; Arua 31.03.2022

Attendance Lists; Attached Below;

TRANSPORT SECTOR AWARENESS WORKSHOP

**NRCN**Conservation

Attendance sheet

TITLE: "COMBATING TRANSBOUNDARY WILDLIFE CRIME THROUGH ENHANCED COOPERATION, TRAINING, MENTORSHIP, AND COLLABORATION"

# TRANSPORT SECTOR AWARENESS WORKSHOP Attendance sheet

| 9         |                                   | 80         | 7             | 6<br>AL                                | 5                                      | 4                                    | 3<br>Q                                       | 2<br>NC                   | 1                                                   | NS          |                 |
|-----------|-----------------------------------|------------|---------------|----------------------------------------|----------------------------------------|--------------------------------------|----------------------------------------------|---------------------------|-----------------------------------------------------|-------------|-----------------|
|           | Kyomulando Indiano                | ASI        | P. CLA        | ALUM Phiona                            | Cayathi Rose                           | JALDOKO-CHARKIA                      | OKUMU TABO ROLLEX                            | UCARACH                   | KAGGWA SAAC                                         | Name        | 6               |
| 4         | heliano                           | NHOL       | CAUDIA KIZITO | 9009                                   | HAPPY                                  | DINGA                                |                                              | manyela                   |                                                     | е           | eco 105/05/05   |
| 7         | Bring                             | DRIVEL     | Roda boda     | Driver                                 | Priver                                 | BRIVER                               | ロをとれた                                        | NULLCARACH MANGELY DRIVER | FLEET MANAGER                                       | Designation |                 |
| 7         | updall                            | Darling    | poda poda     | Driving                                | Briving                                | BRINGE                               | DRIVING                                      | Briving ot 36 apsque      | WORLD YOUN UG.                                      | Institution | rocation. Warmy |
| 11/661995 | h4996440                          | 2542424440 | 6787620185    | 0175561104                             | 077561907W                             | 034-333-331                          | 0775623222                                   | 158298+0                  | 0782953882                                          | Telephone.  |                 |
| 0         | roublepay gonoymuch + 124996 Leto | 2,         | 2 - (         | 0775561104 Phionak 17@gmail-com aus 57 | 5775 61 90714 Engrithingse & grant con | - mmith Several respond die 522-1-20 | 0775623232 Oxumutator roller Ogmain. Quite 4 | 7 9                       | WORLD KNOW UG. 0782953882 Knoggowisance graphil Com | Email       |                 |
|           |                                   | 19         | H-Tanami      | 重                                      | E                                      | your line                            | THE PARTY                                    | Ngucaraca                 | Leis                                                | Signature   | Marine          |