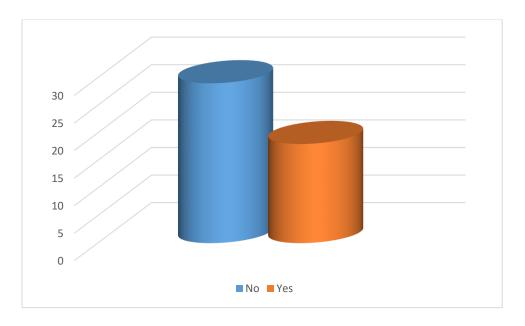

c. Do you know the concealment methods used by traffickers in illegal wildlife trade?62% of the participants did not know about concealment methods.

d. To what extent did you find the workshop useful?71.8% of the participants found the training very useful. In regards to content relevance, creating interest in topic, Delivery and involvement of participants.