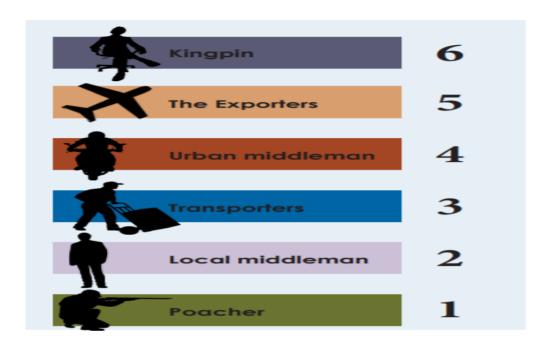

## The Value of Wildlife to Uganda (General introduction to wildlife conservation in Uganda)

Ms Polyne Ainebye, trainer from Uganda Police discussed the general introduction to wildlife conservation in Uganda. She highlighted on Wildlife in Uganda, reasons why conserve, the value of conservation as seen in 2 below figure endangered species, threats to wildlife, wildlife seizures. **Drivers** Illegal Wildlife trade (IWT), operation of a trafficking Chain, Effects of IWT and way Forward in wildlife conservation.

The transporters, either knowingly or unknowingly aid and abet wildlife crime through the transportation of the wildlife items from one place to another and across borders via road, rail, sea and air means.