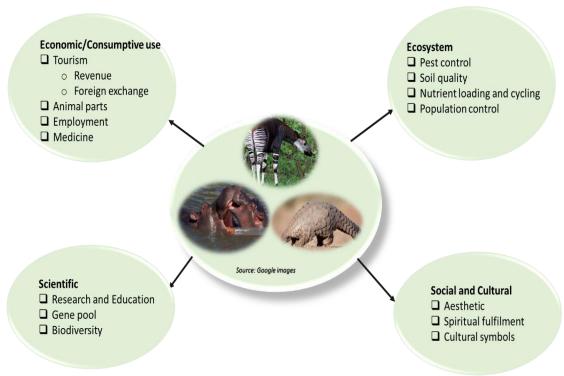

## The Value of Wildlife to Uganda (General introduction to wildlife conservation in Uganda)

Ms Polyne Ainebye, trainer from Uganda Police discussed the general introduction to wildlife conservation in Uganda. She highlighted on Wildlife in Uganda, reasons why conserve, the value of conservation as seen in 2 below figure endangered species, threats to wildlife, wildlife seizures. **Drivers** Illegal Wildlife trade (IWT), operation of a trafficking Chain, Effects of IWT and way Forward in wildlife conservation.

Figure 2: Why conserve wildlife.

the benefit of the people of Uganda.

She noted that the Protected areas make 18% of land area, 10 National Parks, 12 game reserves, 10 Wildlife sanctuaries;5 community wildlife areas .345 mammal species, 1020 birds (1/2 in Africa), 142 reptile species and 86 Amphibians .