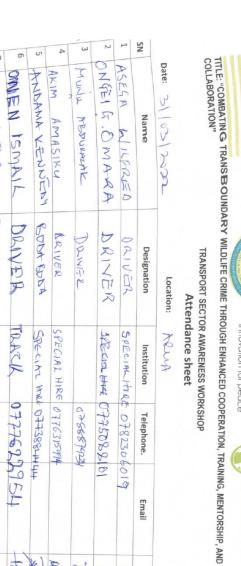

Participants during a training session; Arua 31.03.2022

Attendance Lists; Attached Below;

TRANSPORT SECTOR AWARENESS WORKSHOP

**NRCN**Conservation

Attendance sheet

TITLE: "COMBATING TRANSBOUNDARY WILDLIFE CRIME THROUGH ENHANCED COOPERATION, TRAINING, MENTORSHIP, AND COLLABORATION"