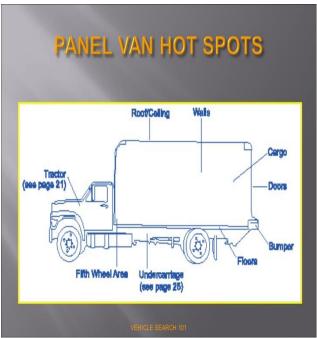

Some of the Concealment methods used by traffickers

Additionally, she highlighted the hot spots in vehicles that can be used to high Illegal wide life products as seen below. Participants were taken for a practical session conducting a car search in real-time.