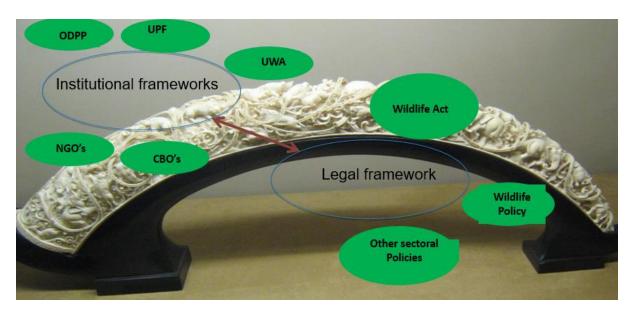

# **Presentations on Prosecution (Legal Regime)**

Ms Irene Nyareru; NRCN head prosecution presented on the legal, policy, institutional framework and attendant the regional and international instruments governing wildlife in Uganda. She aimed at deepening participants' appreciation

The 2019 Wildlife Act provides for conservation and sustainable management of wildlife and streamlines roles and responsibilities of institutions in wildlife conservation and management. It ushers in new reforms which include: -