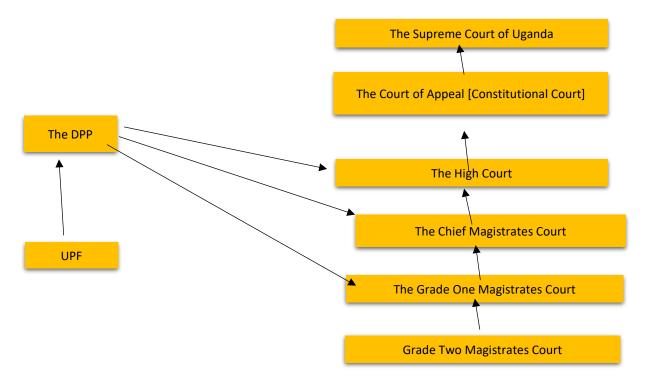

She further elaborated on the Criminal Justice System in Uganda (Figure 1) noting that Uganda operates a dual dispute resolution system comprising of the formal and traditional/customary (clan) courts. The traditional courts have no jurisdiction on criminal matters even though some of them illegally preside over such matters. Characteristically wildlife cases are of a criminal nature and therefore within the jurisdiction of formal courts. Article 126 of the Constitution provides for judicial power to be exercised by the courts. The courts are provided for in Article 129 and consist of the Supreme Court, the Court of Appeal, the High Court and such subordinate courts as may be prescribed by Parliament.

The court system is hierarchical with the Supreme Court (SC) being the final appellate court except for criminal cases where the President has the prerogative of mercy pursuant to Article 121 of the Constitution to pardon or reduce the sentence of a convicted person.

Figure 1: Illustration of the criminal justice system in Uganda

Fair Justice for wildlife crime.