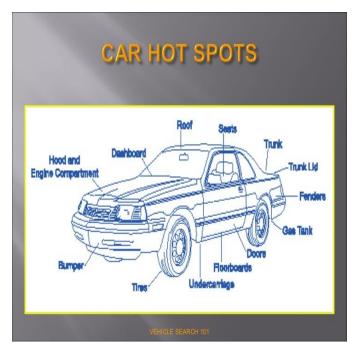

Some of the Concealment methods used by traffickers

Additionally, she highlighted the hot spots in vehicles that can be used to high Illegal wide life products as seen below. Participants were taken for a practical session conducting a car search in real-time.