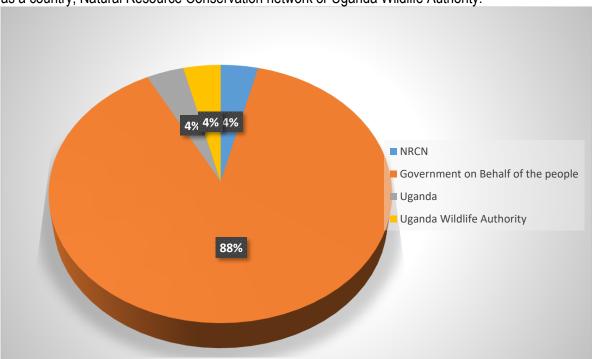

a. Who owns wildlife in Uganda?

88% of the participants were aware that the Government of Uganda owns and manages wildlife in Uganda on behalf of the people of Uganda. Others thought that wildlife in Uganda is Owned by Uganda as a country, Natural Resource Conservation network or Uganda Wildlife Authority.