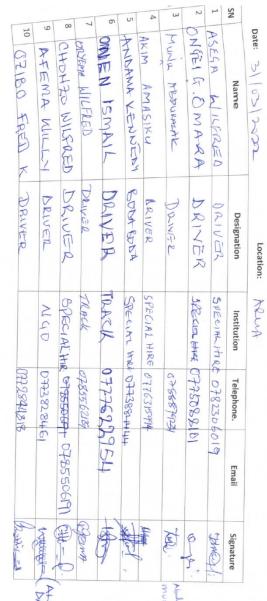

Participants during a training session; Arua 31.03.2022

Attendance Lists; Attached Below;

TRANSPORT SECTOR AWARENESS WORKSHOP

**NRCN**Conservation

Attendance sheet

TITLE: "COMBATING TRANSBOUNDARY WILDLIFE CRIME THROUGH ENHANCED COOPERATION, TRAINING, MENTORSHIP, AND COLLABORATION"